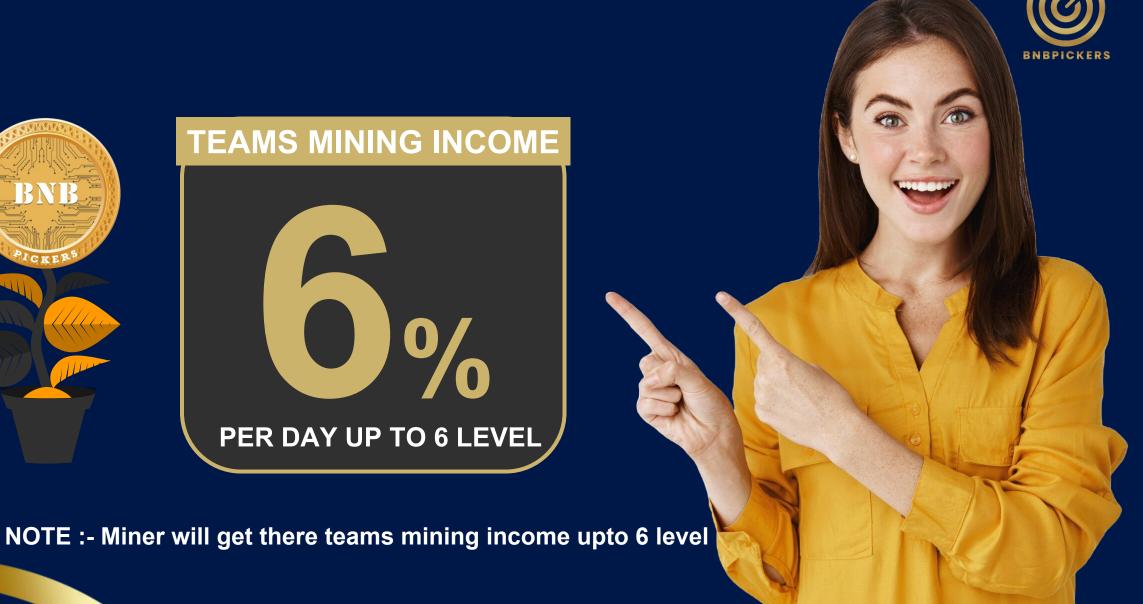

rt rewards to BNB. Always research thoroughly, as the crypto space is rife with misinformation. Would you like details on how to set up staking or join Binance Pool?



## TYPES OF INCOME

1 MINING PACKAGES

2 DAILY MINING RETURN

3 MINING DIRECT INCOME

4 COMPLIMENTRY INCOME

## MINING PACKAGES





| MINING<br>PACKAGES | ROI             | DIRECT INCOME |  |
|--------------------|-----------------|---------------|--|
| \$6                | \$0.12          | \$0.54        |  |
| \$23               | \$0.69          | \$1.38        |  |
| \$92               | \$3.68          | \$3.68        |  |
| \$369              | \$22.14 \$11.07 |               |  |
| \$964              | \$86.76         | \$63.20       |  |

DAILY TEAM MINING INCOME



# **TEAMS MINING INCOME** PER DAY UP TO 6 LEVEL



## COMPLIMENTRY INCOME

| Coss       |
|------------|
| BNBPICKERS |

| PACKAGE     | NO OF DAY'S | NO OF DIRECT | MONTH           |
|-------------|-------------|--------------|-----------------|
| \$6         | 9 Day's     | 9            | \$9 Per Month   |
| <b>\$23</b> | 9 Day's     | 9            | \$23 Per Month  |
| \$92        | 9 Day's     | 9            | \$92 Per Month  |
| \$369       | 9 Day's     | 9            | \$369 Per Month |
| \$964       | 9 Day's     | 9            | \$964 Per Month |



### **TERMS & CONDITIONS**



- ✓ Deposit And Withdrawal USDT bep 20 or bsc network.
- ✓ Minimum Withdrawal \$2.
- ✓ Minimum Deposit \$6.
- ✓ Withdraw Deduction Charge\$1.
- ✓ Withdrawal Will Credit In 48 Hours.
- ✓ Miners can earn 4 times of their Investment.
- **✓** Remining Can Be